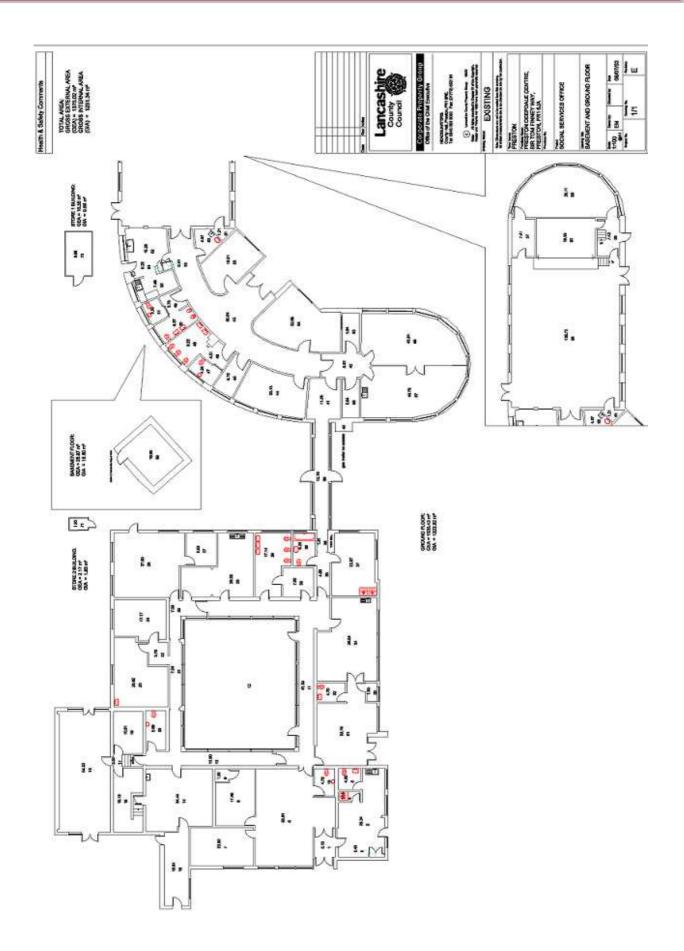

## Description (ref. site plan and aerial photograph below)

The property comprises two linked buildings with a separate secure parking compound and parking and service area fronting Sir Tom Finney Way. The buildings are circa 1955 traditionally built single-storey type.

## Accommodation (ref. layout drawing below)

The floor area (gross internal area) of the buildings on the site are:

Building 1: 1222.92 square metres

Building 2: 1251.34 square metres