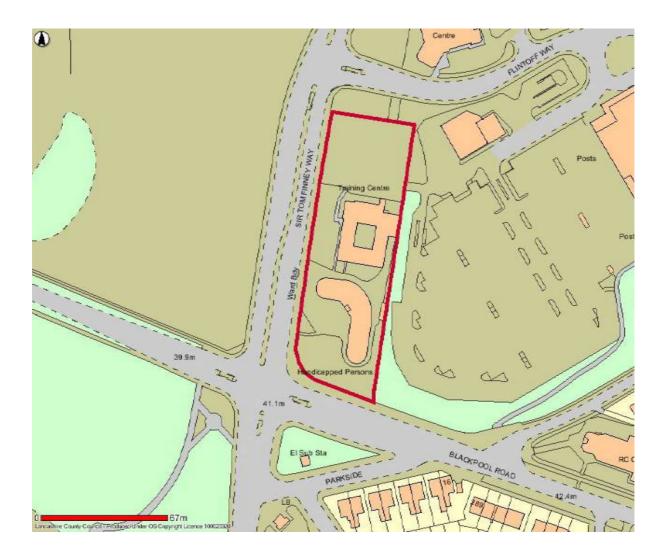

# Location

This map is reproduced from Ordnance Survey material with the Permission of Ordnance Survey on behalf of the Controller

### The Site

Approximately 0.578 hectares (1.45 acres) of land shown edged red on the plan below.

Location (ref. location plan below)

The property is a former local authority day centre located in Preston adjacent to a Sainsbury Supermarket and close to Preston North End Football Stadium. Approximately 1 mile of the city centre and 2.3 miles from junction 31 of the M6 motorway.