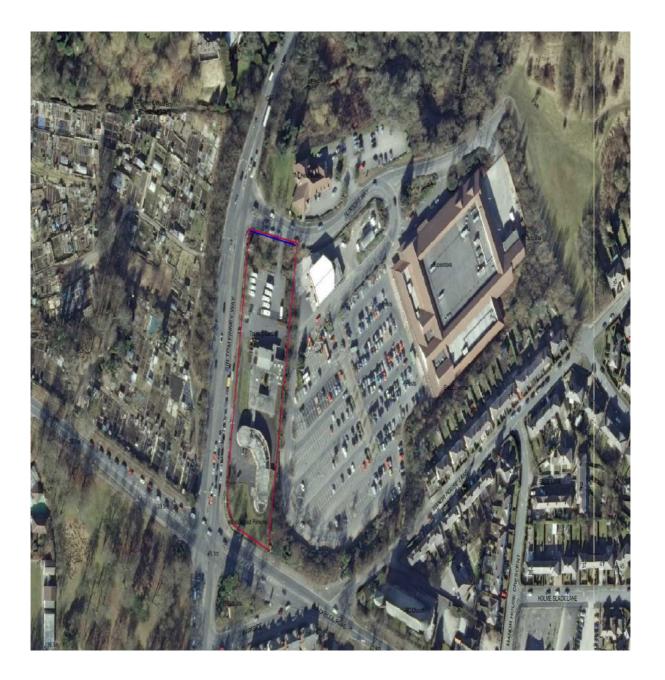

# **Aerial Photograph**

## Description (ref. site plan and aerial photograph below)

The property comprises two linked buildings with a separate secure parking compound and parking and service area fronting Sir Tom Finney Way. The buildings are circa 1955 traditionally built single-storey type.