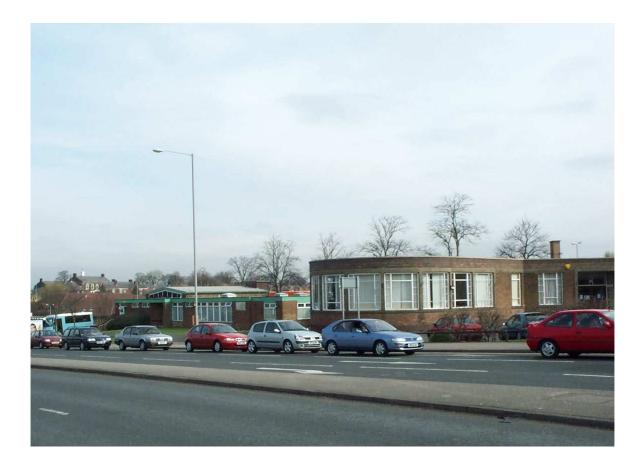

# FOR SALE

The former Deepdale Day Centre, Sir Tom Finney Way, Preston PR1 6JA with a site of 0.578 hectares (1.45 acres) suitable for redevelopment.

For identification purposes only

### The Site

Approximately 0.578 hectares (1.45 acres) of land shown edged red on the plan below.

Location (ref. location plan below)

The property is a former local authority day centre located in Preston adjacent to a Sainsbury Supermarket and close to Preston North End Football Stadium. Approximately 1 mile of the city centre and 2.3 miles from junction 31 of the M6 motorway.

## Description (ref. site plan and aerial photograph below)

The property comprises two linked buildings with a separate secure parking compound and parking and service area fronting Sir Tom Finney Way. The buildings are circa 1955 traditionally built single-storey type.