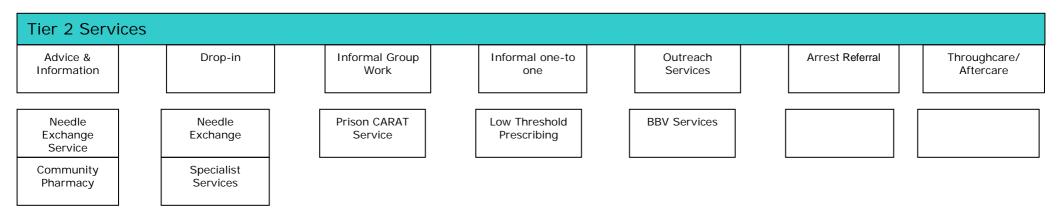

Substance Misuse Service Map IPC adapted from: J Stevenson, Kings Fund Trust

| Tier 3 Services                         |                                           |                                      |                        |                           |                                 |                                 |
|-----------------------------------------|-------------------------------------------|--------------------------------------|------------------------|---------------------------|---------------------------------|---------------------------------|
| Standard Treatment<br>Programme & Detox | Structured Treatment<br>Programme & Detox | Structured<br>Treatment<br>Programme | Structured Day<br>Care | Structured<br>Counselling | Supervised<br>Methadone/Subutex | Supervised<br>Methadone/Subutex |
| Specialist Services                     | GP LES                                    | GP NES                               |                        |                           | Community Pharm.                | Specialist Services             |
| DTTOs/<br>Court Orders                  |                                           |                                      |                        |                           |                                 |                                 |