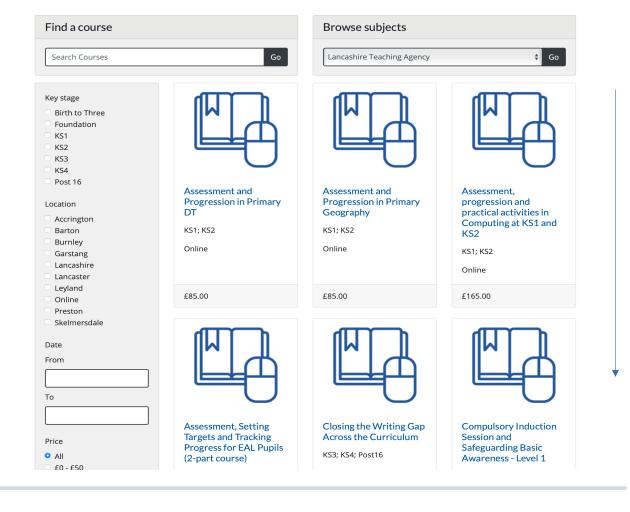

## Browse through the titles to find a course for you

 $\longrightarrow \rightarrow \rightarrow \rightarrow \rightarrow$ 

#### Courses